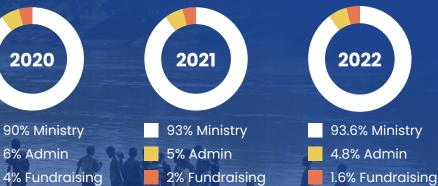

# **FINANCES**

|                     | 2020        | 2021        | 2022        |
|---------------------|-------------|-------------|-------------|
| REVENUE             |             |             |             |
| Cash Donations      | \$1,294,216 | \$2,217,576 | \$3,303,513 |
| Noncash Donations   | \$16,483    | \$92,000    | \$553,018   |
| Other Revenue       | \$82,388    | \$148,779   | \$12,424    |
| Total Revenue       | \$1,310,699 | \$2,458,355 | \$3,868,955 |
| EXPENSES            |             |             |             |
| Total Expenses      | \$1,515,157 | \$1,789,644 | \$2,688,579 |
| EXCESS (OR DEFICIT) |             |             |             |
| for the Year        | \$-122,070  | \$644,835   | \$1,180,376 |
| TOTAL CHANGE        |             |             |             |
| In Net Assets       | \$-122,070  | \$644,835   | \$1,180,376 |
| TOTAL ASSETS        | \$2,636,191 | \$3,274,662 | \$4,406,406 |
| TOTAL LIABILITIES   | \$128,902   | \$121,810   | \$79,702    |
| NET ASSETS          | \$2,508,017 | \$3,152,852 | \$4,326,704 |